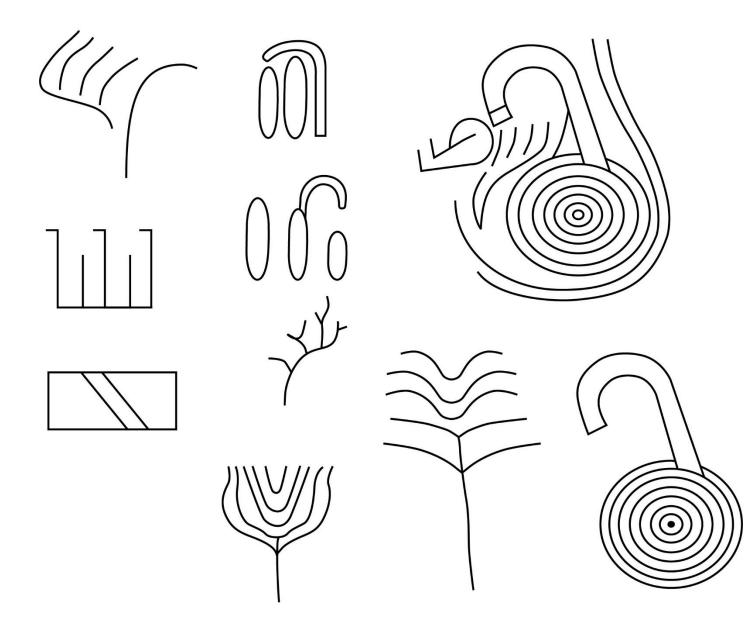

1-15-03-C-01 and 02

1-15-03-C-03 through 09

1-15-03-F-01

Diagram of Dolmen De Gavr' Inis. Note the position of Dolmen's 8 discussed in text.

1-15-03-F-02

DOLMEN DE GAVR' INIS No 4 ET 5 Here a diagram of the library, some photographs of a few of its books, other photographs made of casts of other ones of the books, and some line reproductions of some of the motifs of composition. The diagram and the photographs were originally published by Marthe et Saint-Just Péquart et Zacharie Le Rouzic in *Corpus des Signes Gravés des Monuments Mégalithiques du Morbihan*, (Paris, Auguste Picard and Berger-Levault, eds., 1927) pg. 100.