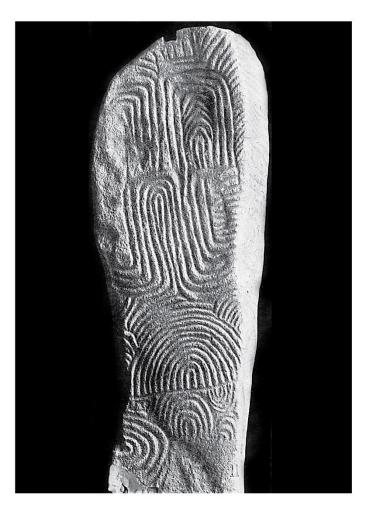

1-15-03-F-09

DOLMEN DE GAVR' INIS No 14 Here a diagram of the library, some photographs of a few of its books, other photographs made of casts of other ones of the books, and some line reproductions of some of the motifs of composition. The diagram and the photographs were originally published by Marthe et Saint-Just Péquart et Zacharie Le Rouzic in *Corpus des Signes Gravés des Monuments Mégalithiques du Morbihan*, (Paris, Auguste Picard and Berger-Levault, eds., 1927) pg. 114.