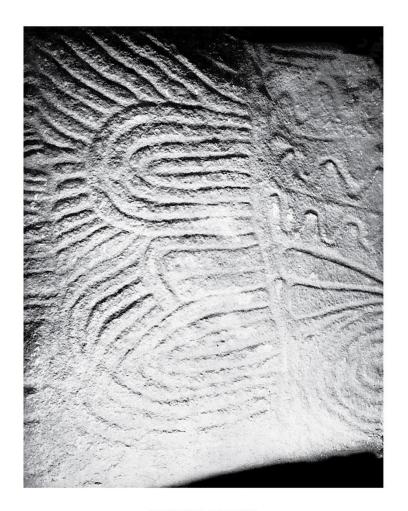

1-15-03-F-07

DOLMEN DE GAVR' INIS No 10 Here a diagram of the library, some photographs of a few of its books, other photographs made of casts of other ones of the books, and some line reproductions of some of the motifs of composition. The diagram and the photographs were originally published by Marthe et Saint-Just Péquart et Zacharie Le Rouzic in *Corpus des Signes Gravés des Monuments Mégalithiques du Morbihan*, (Paris, Auguste Picard and Berger-Levault, eds., 1927) pg. 109.