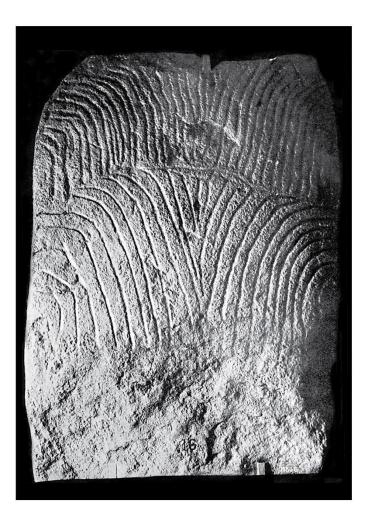

1-15-03-F-06

DOLMEN DE GAVR' INIS No 8 Here a diagram of the library, some photographs of a few of its books, other photographs made of casts of other ones of the books, and some line reproductions of some of the motifs of composition. The diagram and the photographs were originally published by Marthe et Saint-Just Péquart et Zacharie Le Rouzic in *Corpus des Signes Gravés des Monuments Mégalithiques du Morbihan*, (Paris, Auguste Picard and Berger-Levault, eds., 1927) pg. 105.