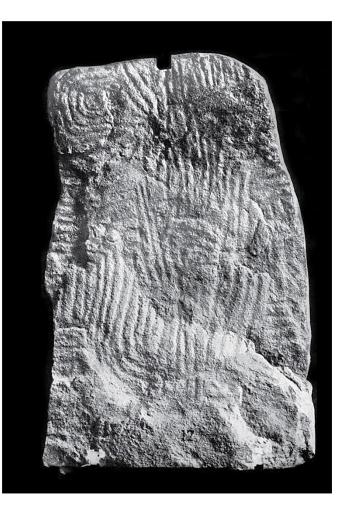

DOLMEN DE GAVR' INIS No 17 Here a diagram of the library, some photographs of a few of its books, other photographs made of casts of other ones of the books, and some line reproductions of some of the motifs of composition. The diagram and the photographs were originally published by Marthe et Saint-Just Péquart et Zacharie Le Rouzic in *Corpus des Signes Gravés des Monuments Mégalithiques du Morbihan,* (Paris, Auguste Picard and Berger-Levault, eds., 1927) pg. 119.