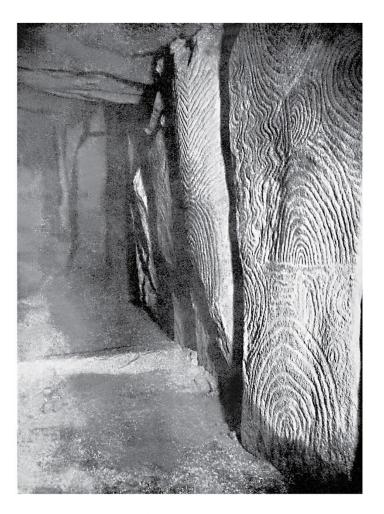

1-15-03-C-01 and 02

1-15-03-C-03 through 09

1-15-03-F-01

Diagram of Dolmen De Gavr' Inis. Note the position of Dolmen's 8 discussed in text.

1-15-03-F-02

DOLMEN DE GAVR' INIS No 4 ET 5 Here a diagram of the library, some photographs of a few of its books, other photographs made of casts of other ones of the books, and some line reproductions of some of the motifs of composition. The diagram and the photographs were originally published by Marthe et Saint-Just Péquart et Zacharie Le Rouzic in *Corpus des Signes Gravés des Monuments Mégalithiques du Morbihan*, (Paris, Auguste Picard and Berger-Levault, eds., 1927) pg. 100.