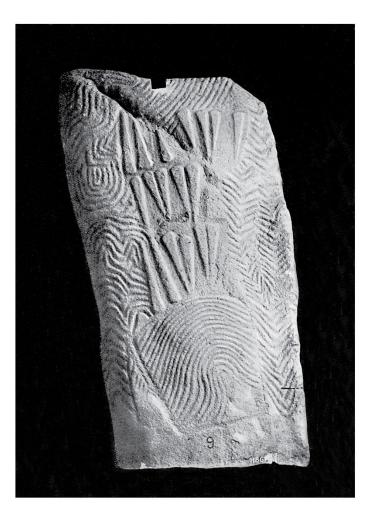

1-15-03-F-13

DOLMEN DE GAVR' INIS No 21 Here a diagram of the library, some photographs of a few of its books, other photographs made of casts of other ones of the books, and some line reproductions of some of the motifs of composition. The diagram and the photographs were originally published by Marthe et Saint-Just Péquart et Zacharie Le Rouzic in *Corpus des Signes Gravés des Monuments Mégalithiques du Morbihan*, (Paris, Auguste Picard and Berger-Levault, eds., 1927) pg. 126.