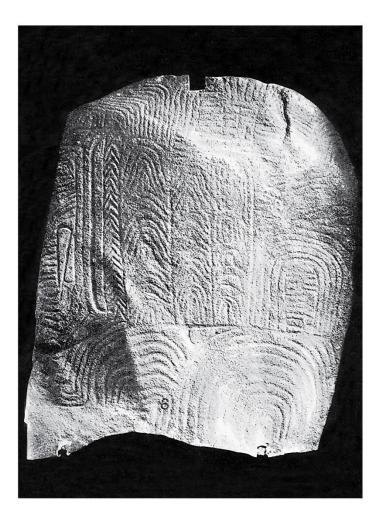

1-15-03-F-13

DOLMEN DE GAVR' INIS No 21 Here a diagram of the library, some photographs of a few of its books, other photographs made of casts of other ones of the books, and some line reproductions of some of the motifs of composition. The diagram and the photographs were originally published by Marthe et Saint-Just Péquart et Zacharie Le Rouzic in *Corpus des Signes Gravés des Monuments Mégalithiques du Morbihan*, (Paris, Auguste Picard and Berger-Levault, eds., 1927) pg. 126.