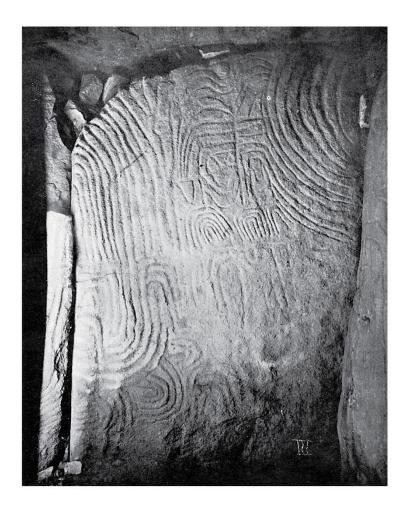

1-15-03-F-05

DOLMEN DE GAVR' INIS No 8 Here a diagram of the library, some photographs of a few of its books, other photographs made of casts of other ones of the books, and some line reproductions of some of the motifs of composition. The diagram and the photographs were originally published by Marthe et Saint-Just Péquart et Zacharie Le Rouzic in *Corpus des Signes Gravés des Monuments Mégalithiques du Morbihan*, (Paris, Auguste Picard and Berger-Levault, eds., 1927) pg. 106.