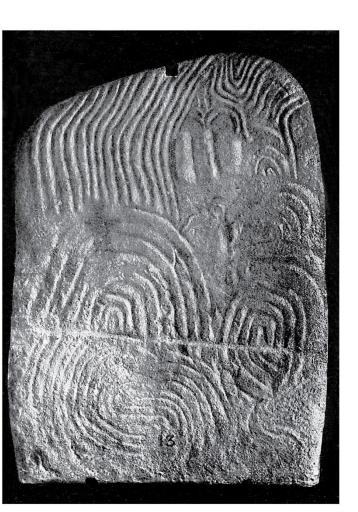

DOLMEN DE GAVR' INIS No 17 Here a diagram of the library, some photographs of a few of its books, other photographs made of casts of other ones of the books, and some line reproductions of some of the motifs of composition. The diagram and the photographs were originally published by Marthe et Saint-Just Péquart et Zacharie Le Rouzic in *Corpus des Signes Gravés des Monuments Mégalithiques du Morbihan,* (Paris, Auguste Picard and Berger-Levault, eds., 1927) pg. 119.