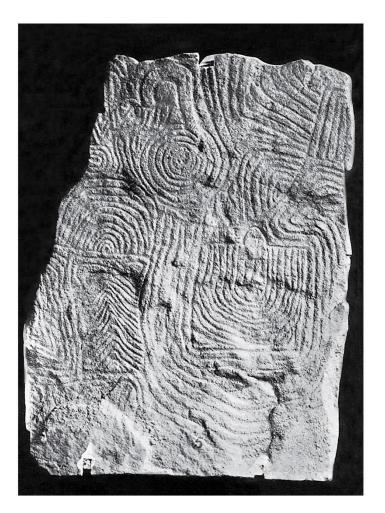

1-15-03-F-05

DOLMEN DE GAVR' INIS No 8 Here a diagram of the library, some photographs of a few of its books, other photographs made of casts of other ones of the books, and some line reproductions of some of the motifs of composition. The diagram and the photographs were originally published by Marthe et Saint-Just Péquart et Zacharie Le Rouzic in *Corpus des Signes Gravés des Monuments Mégalithiques du Morbihan*, (Paris, Auguste Picard and Berger-Levault, eds., 1927) pg. 106.

1-15-03-F-06

DOLMEN DE GAVR' INIS No 8 Here a diagram of the library, some photographs of a few of its books, other photographs made of casts of other ones of the books, and some line reproductions of some of the motifs of composition. The diagram and the photographs were originally published by Marthe et Saint-Just Péquart et Zacharie Le Rouzic in *Corpus des Signes Gravés des Monuments Mégalithiques du Morbihan*, (Paris, Auguste Picard and Berger-Levault, eds., 1927) pg. 105.