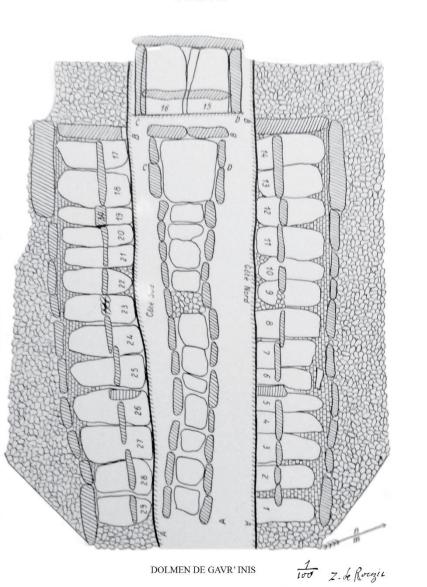

1-15-03-C-01 and 02

1-15-03-C-03 through 09

1-15-03-F-01

Diagram of Dolmen De Gavr' Inis. Note the position of Dolmen's 8 discussed in text.

1-15-03-F-02

DOLMEN DE GAVR' INIS No 4 ET 5 Here a diagram of the library, some photographs of a few of its books, other photographs made of casts of other ones of the books, and some line reproductions of some of the motifs of composition. The diagram and the photographs were originally published by Marthe et Saint-Just Péquart et Zacharie Le Rouzic in *Corpus des Signes Gravés des Monuments Mégalithiques du Morbihan*, (Paris, Auguste Picard and Berger-Levault, eds., 1927) pg. 100.