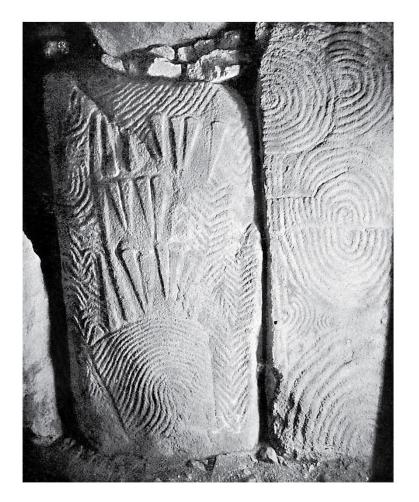

1-15-03-F-11

DOLMEN DE GAVR' INIS No 20 ET 21 Here a diagram of the library, some photographs of a few of its books, other photographs made of casts of other ones of the books, and some line reproductions of some of the motifs of composition. The diagram and the photographs were originally published by Marthe et Saint-Just Péquart et Zacharie Le Rouzic in *Corpus des Signes Gravés des Monuments Mégalithiques du Morbihan*, (Paris, Auguste Picard and Berger-Levault, eds., 1927) pg. 123.