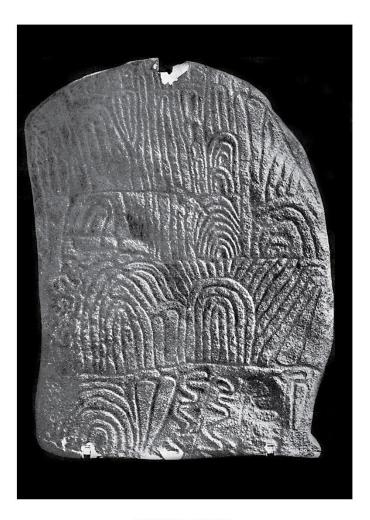

1-15-03-F-08

DOLMEN DE GAVR' INIS No 13 Here a diagram of the library, some photographs of a few of its books, other photographs made of casts of other ones of the books, and some line reproductions of some of the motifs of composition. The diagram and the photographs were originally published by Marthe et Saint-Just Péquart et Zacharie Le Rouzic in *Corpus des Signes Gravés des Monuments Mégalithiques du Morbihan*, (Paris, Auguste Picard and Berger-Levault, eds., 1927) pg. 113.