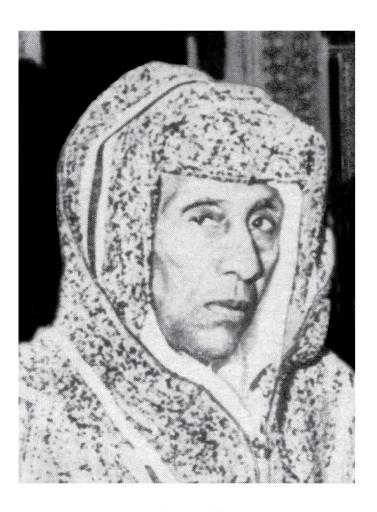

Obsidian head of the Egyptian King Amenemhet III who reigned 1849-01 B.C.
Hamite-Egyptian
Dynastic
Eyeballs too large and too prominent, extreme emaciation suggestive of hyperthyroidism.

Sara Age 68

Berber Hamitic Age 86 Pasha of Marrakech Many Hamitic features