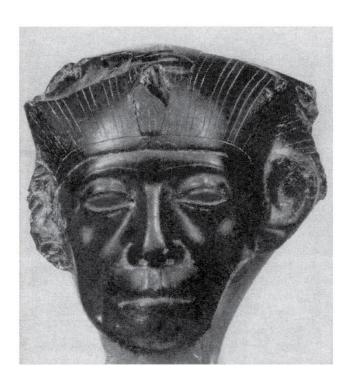

Obsidian head of the Egyptian King Amenemhet III who reigned 1849-01 B.C.
Hamite-Egyptian
Dynastic
Eyeballs too large and too prominent, extreme emaciation suggestive of hyperthyroidism.

Sara Age 68

Berber Hamitic Age 86 Pasha of Marrakech Many Hamitic features