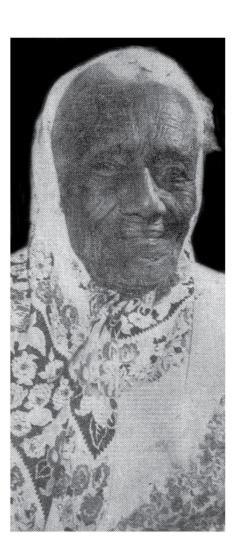

Nigerian leaders. Left – almost pure Hamitic type Middle – Semite mix Right – Negro mix

Female
American
Age 105
Mixed Hamitic and Negritian.
Only Negritian feature is the Negritian modification of the nares.