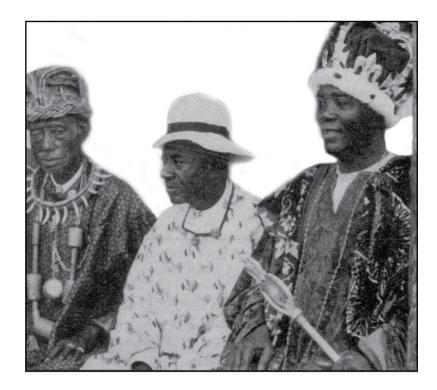

Nigerian leaders. Left – almost pure Hamitic type Middle – Semite mix Right – Negro mix

Female
American
Age 105
Mixed Hamitic and Negritian.
Only Negritian feature is the Negritian modification of the nares.